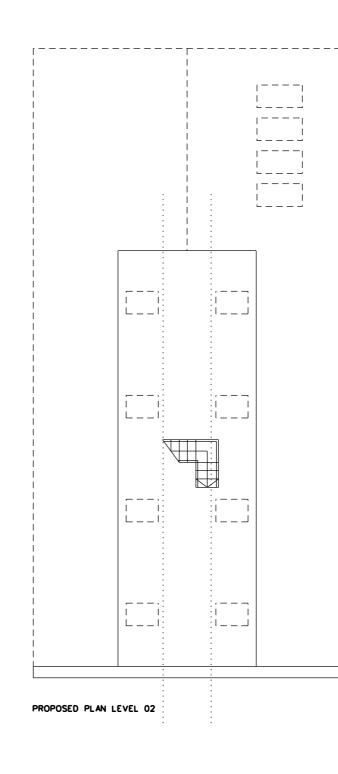

PROPOSED PLAN LEVEL 01

| FITZARCHITECTS                                                                                                                                               |                      |                      |
|--------------------------------------------------------------------------------------------------------------------------------------------------------------|----------------------|----------------------|
| 6 PIER POINT - MARINE WALK<br>SUNDERLAND - SR6 0PP<br>T +44 (0)191 563 7025 F +44 (0)191 510 1746<br>WWW.FITZARCHITECTS.CO.UK<br>OFFICE@FITZARCHITECTS.CO.UK |                      |                      |
| CLIENT<br>MR AND MRS SLY                                                                                                                                     |                      |                      |
| PROJECT<br>21 SUNDERLAND ROAD, CLEADON                                                                                                                       |                      |                      |
| STAGE<br>PLANNING                                                                                                                                            |                      |                      |
| DRAWING<br>PROPOSED PLAN LEVEL 01 AND 02                                                                                                                     |                      |                      |
| PROJECT NUMBER                                                                                                                                               |                      | scales<br>1:100 @ A3 |
| DRAWING NUMBER<br>AL (O) 0110                                                                                                                                |                      | date<br>JUL 15       |
| drawn by<br>Di                                                                                                                                               |                      | CHECKED BY<br>CRF    |
|                                                                                                                                                              |                      | NORTH                |
| REVISION                                                                                                                                                     | DATE AND DESCRIPTION |                      |
| A 24.0116<br>WIDTH AND PITCH REDUCTIONS<br>AS PLANNERS COMMENTS                                                                                              |                      |                      |
| NOT TO BE SCALED - ALL DIMENSIONS TO BE CHECKED ON SITE                                                                                                      |                      |                      |
| 50MM                                                                                                                                                         |                      |                      |