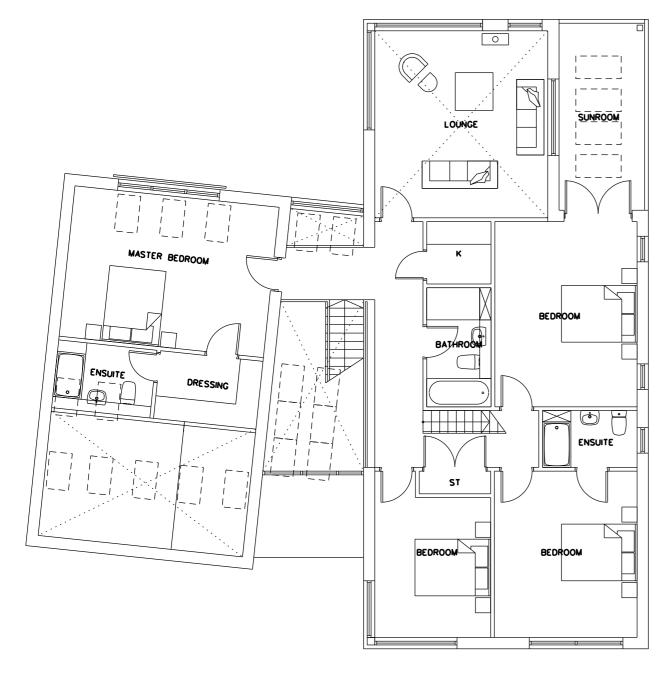

PROPOSED PLAN LEVEL 01

| FITZARCHITECTS                                                                                                                                               |                      |                      |
|--------------------------------------------------------------------------------------------------------------------------------------------------------------|----------------------|----------------------|
| 6 PIER POINT - MARINE WALK<br>SUNDERLAND - SR6 0PP<br>T +44 (0)191 563 7025 F +44 (0)191 510 1746<br>WWW.FITZARCHITECTS.CO.UK<br>OFFICE@FITZARCHITECTS.CO.UK |                      |                      |
| CLIENT<br>MR AND MRS SLY                                                                                                                                     |                      |                      |
| PROJECT<br>21 SUNDERLAND ROAD, CLEADON                                                                                                                       |                      |                      |
| STAGE<br>PLANNING                                                                                                                                            |                      |                      |
| DRAWING<br>PROPOSED PLAN LEVEL 01 AND 02                                                                                                                     |                      |                      |
| PROJECT NUMBER                                                                                                                                               |                      | scales<br>1:100 @ A3 |
| DRAWING NUMBER<br>AL (O) 0110                                                                                                                                |                      | date<br>JUL 15       |
| drawn by<br>Di                                                                                                                                               |                      | CHECKED BY<br>CRF    |
|                                                                                                                                                              |                      | NORTH                |
| REVISION                                                                                                                                                     | DATE AND DESCRIPTION |                      |
| A 24.0116<br>WIDTH AND PITCH REDUCTIONS<br>AS PLANNERS COMMENTS                                                                                              |                      |                      |
| NOT TO BE SCALED - ALL DIMENSIONS TO BE CHECKED ON SITE                                                                                                      |                      |                      |
| 50MM                                                                                                                                                         |                      |                      |